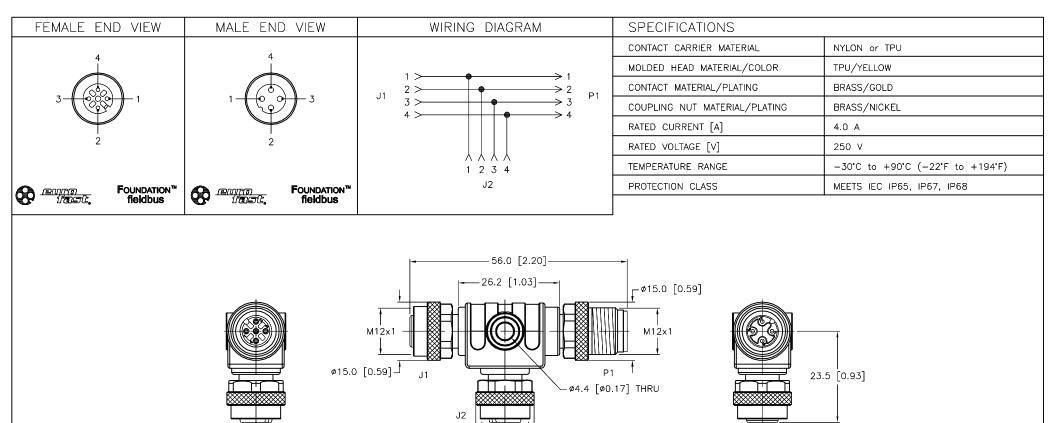

--- M12x1 ---

----

|<u>→</u> ø15.0 [0.59]

|    |                            |     |          |              | 1. 10019030<br>2. | 1                                                      | PROPERT       | TIAL AND THE<br>Y OF TURCK<br>SE OF THIS |              |                    |       | APOLIS, MI<br>300-544- | 7769     |
|----|----------------------------|-----|----------|--------------|-------------------|--------------------------------------------------------|---------------|------------------------------------------|--------------|--------------------|-------|------------------------|----------|
|    |                            |     |          |              | 3.<br>4.          | $\odot$                                                | WRITTEN F     | NT WITHOUT<br>PERMISSION IS<br>PHIBITED. |              |                    | (763) |                        | 0708 fax |
|    |                            |     |          | MATERIAL     |                   | DRFT<br>APVD                                           |               | DATE 03/17/99<br>SCALE 1=1.0             | DESCRIPTION  | RSC 2RKC 4         | Э     |                        |          |
|    |                            |     |          |              | FINISH            | DISPLAYED ON THIS<br>DRAWING ARE FOR<br>REFERENCE ONLY | UNIT OF MEASL |                                          | ASUREMENT    | IDENTIFICATION NO. |       |                        | REV      |
| D  | UPDATE MOLD BODY AND SPECS | RDS | 09/20/19 | 500000000484 |                   | CONTACT TURCK<br>FOR MORE<br>INFORMATION               | MILLIMEIEN    |                                          |              | E9006              |       |                        | D        |
| RE | / DESCRIPTION              | BY  | DATE     | ECO NO.      |                   |                                                        | DO            | NOT SCALE                                | THIS DRAWING | FILE: E9006        |       | SHEET                  | 1 OF 1   |